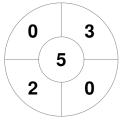

**Sunshine Coast 2** 

| Official | 1 | 2 | 3 | 4 | Т |
|----------|---|---|---|---|---|
| SUN 2    | 0 | 0 | 1 | 0 | 1 |
| GLAD 1   | 0 | 0 | 0 | 0 | 0 |

Gladstone 1