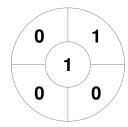

## **Penalty Corners**

SUN<sub>2</sub>

**GLAD 1** 

**Circle Entries** 

SUN<sub>2</sub>

**GLAD 1** 