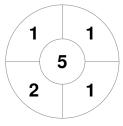

#### 2024 Women's Masters SC - Div 2 19 - 21 Apr 2024 Maryborough



#### **Match Statistics**

| - | Match # | Date<br>19 Apr 2024 | 1 ime<br>18:45 | Pool / Class | Pitch  Grass 5 - Maryborough Hockey Association |
|---|---------|---------------------|----------------|--------------|-------------------------------------------------|
|   | 40      | 19 Apr 2024         | 16:45          | Pool B       | Grass 5 - Maryborough Hockey Association        |

Redlands 1

| Official | 1 | 2 | 3 | 4 | Т |
|----------|---|---|---|---|---|
| RED 1    | 0 | 1 | 0 | 0 | 1 |
| CAIRNS 1 | 1 | 3 | 1 | 1 | 6 |

Cairns 1

## **Penalty Corners**



RED<sub>1</sub>



**CAIRNS 1** 

## **Circle Entries**



RED<sub>1</sub>



**CAIRNS 1** 

## **Shots**



RED<sub>1</sub>



**CAIRNS 1** 

# **Shots on Target**



RED<sub>1</sub>



**CAIRNS 1** 

#### Possession %



RED<sub>1</sub>



**CAIRNS 1**