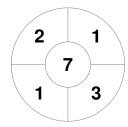

#### 2024 Women's Masters SC - Div 2 19 - 21 Apr 2024 Maryborough



#### **Match Statistics**

| - | Match # | Date<br>19 Apr 2024 | 1 ime<br>18:45 | Pool / Class | Pitch  Grass 5 - Maryborough Hockey Association |
|---|---------|---------------------|----------------|--------------|-------------------------------------------------|
|   | 40      | 19 Apr 2024         | 16:45          | Pool B       | Grass 5 - Maryborough Hockey Association        |

Redlands 1

| Official | 1 | 2 | 3 | 4 | Т |
|----------|---|---|---|---|---|
| RED 1    | 0 | 1 | 0 | 0 | 1 |
| CAIRNS 1 | 1 | 3 | 1 | 1 | 6 |

Cairns 1

## **Penalty Corners**



RED<sub>1</sub>



**CAIRNS 1** 

## **Circle Entries**



RED<sub>1</sub>



**CAIRNS 1** 

## **Shots**



RED<sub>1</sub>



**CAIRNS 1** 

# **Shots on Target**



RED<sub>1</sub>



**CAIRNS 1** 

#### Possession %



RED<sub>1</sub>



**CAIRNS 1**