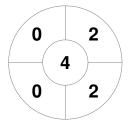

| Official | 1 | 2 | 3 | 4 | Т |
|----------|---|---|---|---|---|
| CAIRNS 1 | 0 | 1 | 0 | 0 | 1 |
| BRIS 2   | 0 | 1 | 0 | 1 | 2 |

Brisbane 2