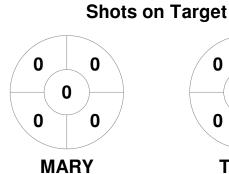

### 2023 HQ Super Sixes Women Indoor State Championships 17 - 19 Nov 2023 Maryborough



#### **Match Statistics**

| Match # | Date        | Time  | Pool / Class | Pitch   |
|---------|-------------|-------|--------------|---------|
| 21      | 19 Nov 2023 | 09:40 | Pos 3        | Court 1 |

|         | Maryborough |
|---------|-------------|
| GK Subs |             |

| Official | 1 | 2 | 3 | 4 | Т |
|----------|---|---|---|---|---|
| MARY     | 2 | 2 | 1 | 2 | 7 |
| TWBA     | 0 | 0 | 0 | 0 | 0 |

|         | Toowoomba |  |  |  |  |  |
|---------|-----------|--|--|--|--|--|
| GK Subs |           |  |  |  |  |  |

**Circle Entries** 

# **Penalty Corners**









**MARY** 

**TWBA** 

**MARY** 

**TWBA** 

## **Shots**









## Possession %