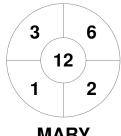

|         | Maryborough |
|---------|-------------|
| GK Subs |             |

| Official | 1 | 2 | 3 | 4 | Т |
|----------|---|---|---|---|---|
| MARY     | 2 | 2 | 1 | 2 | 7 |
| TWBA     | 0 | 0 | 0 | 0 | 0 |