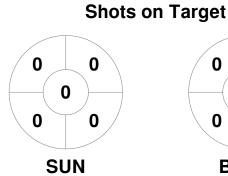

men Indoor State Championships 17 - 19 Nov 2023 Maryborough



#### **Match Statistics**

| Match # | Date        | Time  | Pool / Class | Pitch   |
|---------|-------------|-------|--------------|---------|
| 19      | 19 Nov 2023 | 07:50 | Pos 9        | Court 1 |

|         | Sunshine Coast |
|---------|----------------|
| GK Subs |                |

| 1 | 2     | 3                 | 4     | Т       |
|---|-------|-------------------|-------|---------|
| 1 | 1     | 0                 | 0     | 2       |
| 1 | 1     | 0                 | 1     | 3       |
|   | 1 1 1 | 1 2<br>1 1<br>1 1 | 1 1 0 | 1 1 0 0 |

|         | Bund | laberg |
|---------|------|--------|
| GK Subs |      |        |

**Circle Entries** 

# **Penalty Corners**









**BUND** 

SUN

**BUND** 

### **Shots**









## Possession %