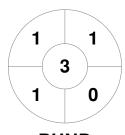

### 2023 HQ Super Sixes Women Indoor State Championships 17 - 19 Nov 2023 Maryborough



#### **Match Statistics**

| Match # | Date        | Time  | Pool / Class | Pitch   |
|---------|-------------|-------|--------------|---------|
| 19      | 19 Nov 2023 | 07:50 | Pos 9        | Court 1 |

|         | Sunshine Coast |
|---------|----------------|
| GK Subs |                |

| 1 | 2     | 3                 | 4     | Т       |
|---|-------|-------------------|-------|---------|
| 1 | 1     | 0                 | 0     | 2       |
| 1 | 1     | 0                 | 1     | 3       |
|   | 1 1 1 | 1 2<br>1 1<br>1 1 | 1 1 0 | 1 1 0 0 |

|         | Bund | laberg |
|---------|------|--------|
| GK Subs |      |        |

**Circle Entries** 

# **Penalty Corners**









**BUND** 

SUN

**BUND** 

### **Shots**









## Possession %