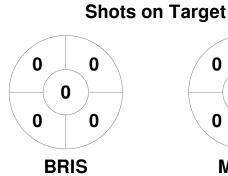

### 2023 HQ Super Sixes Women Indoor State Championships 17 - 19 Nov 2023 Maryborough



#### **Match Statistics**

| Match # | Date        | Time  | Pool / Class | Pitch                               |
|---------|-------------|-------|--------------|-------------------------------------|
| 11      | 18 Nov 2023 | 14:15 | Pool E       | Court 1 - Maryborough Indoor Centre |

|   |         | Brisbane |
|---|---------|----------|
| Γ | GK Subs |          |

| Official | 1 | 2 | 3 | 4 | Т |
|----------|---|---|---|---|---|
| BRIS     | 0 | 1 | 0 | 0 | 1 |
| MACK     | 0 | 1 | 0 | 0 | 1 |

|         | Mackay |  |
|---------|--------|--|
| GK Subs |        |  |

**Circle Entries** 

# **Penalty Corners**









\_...

**MACK** 

**BRIS** 

**MACK** 

### **Shots**









## Possession %