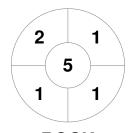

|         | Toowoomba |
|---------|-----------|
| GK Subs |           |

| Official | 1 | 2 | 3 | 4 | Т |
|----------|---|---|---|---|---|
| TWBA     | 0 | 1 | 2 | 0 | 3 |
| ROCK     | 1 | 1 | 0 | 0 | 2 |