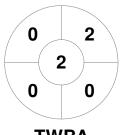

|         | Toowoomba |
|---------|-----------|
| GK Subs |           |

| Official | 1 | 2 | 3 | 4 | Т |
|----------|---|---|---|---|---|
| TWBA     | 0 | 1 | 2 | 0 | 3 |
| ROCK     | 1 | 1 | 0 | 0 | 2 |