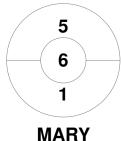

|         | Maryborough |
|---------|-------------|
| GK Subs |             |

| Official | 1 | 2 | Т |
|----------|---|---|---|
| MARY     | 1 | 2 | 3 |
| GYM      | 0 | 0 | 0 |

|         | Gy | mpie |
|---------|----|------|
| GK Subs |    |      |