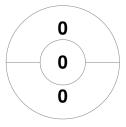

Div 1 Women 27 - 29 Oct 2023 Maryborough



#### **Match Statistics**

| Match # | atch # Date Time<br>47 29 Oct 2023 12:40 |  | Pool / Class | Pitch                               |
|---------|------------------------------------------|--|--------------|-------------------------------------|
| 47      |                                          |  | Div 1        | Court 1 - Maryborough Indoor Centre |

|         | В | lueb | erries |
|---------|---|------|--------|
| GK Subs |   |      |        |

| Official     | 1 | 2 | Т |
|--------------|---|---|---|
| Blueberries  | 1 | 0 | 1 |
| Goal Diggers | 1 | 0 | 1 |

|         | Goal | Diggers |  |
|---------|------|---------|--|
| GK Subs |      |         |  |

# **Penalty Corners**



Blueberries



**Goal Diggers** 

### **Circle Entries**



**Blueberries** 



**Goal Diggers** 

### **Shots**



**Blueberries** 



**Goal Diggers** 

## **Shots on Target**



**Blueberries** 



**Goal Diggers** 

#### Possession %



**Blueberries** 



**Goal Diggers**