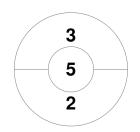

### 2023 HQ Masters Indoor Challenge - Div 1 Women 27 - 29 Oct 2023 Maryborough



#### **Match Statistics**

| Match # | atch # Date Time<br>47 29 Oct 2023 12:40 |  | Pool / Class | Pitch                               |
|---------|------------------------------------------|--|--------------|-------------------------------------|
| 47      |                                          |  | Div 1        | Court 1 - Maryborough Indoor Centre |

|         | В | lueb | erries |
|---------|---|------|--------|
| GK Subs |   |      |        |

| Official     | 1 | 2 | Т |
|--------------|---|---|---|
| Blueberries  | 1 | 0 | 1 |
| Goal Diggers | 1 | 0 | 1 |

|         | Goal | Diggers |  |
|---------|------|---------|--|
| GK Subs |      |         |  |

# **Penalty Corners**



Blueberries



**Goal Diggers** 

### **Circle Entries**



**Blueberries** 



**Goal Diggers** 

### **Shots**



**Blueberries** 



**Goal Diggers** 

## **Shots on Target**



**Blueberries** 



**Goal Diggers** 

#### Possession %



**Blueberries** 



**Goal Diggers**