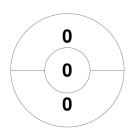

Oct 2023 Maryborough



#### **Match Statistics**

| Match # | atch # Date Time<br>47 29 Oct 2023 12:40 |  | Pool / Class | Pitch                               |
|---------|------------------------------------------|--|--------------|-------------------------------------|
| 47      |                                          |  | Div 1        | Court 1 - Maryborough Indoor Centre |

|         | В | lueb | erries |
|---------|---|------|--------|
| GK Subs |   |      |        |

| Official     | 1 | 2 | Т |
|--------------|---|---|---|
| Blueberries  | 1 | 0 | 1 |
| Goal Diggers | 1 | 0 | 1 |

|         | Goal | Diggers |  |
|---------|------|---------|--|
| GK Subs |      |         |  |

# **Penalty Corners**



Blueberries



**Goal Diggers** 

### **Circle Entries**



**Blueberries** 



**Goal Diggers** 

### **Shots**



**Blueberries** 



**Goal Diggers** 

## **Shots on Target**



**Blueberries** 



**Goal Diggers** 

#### Possession %



**Blueberries** 



**Goal Diggers**