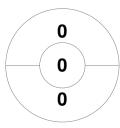

#### 2023 HQ Masters Indoor Challenge - Div 1 Women 27 - 29 Oct 2023 Maryborough



#### **Match Statistics**

| Match # | Date        | Time  | Pool / Class | Pitch                               |
|---------|-------------|-------|--------------|-------------------------------------|
| 22      | 28 Oct 2023 | 09:20 | Div 1        | Court 1 - Maryborough Indoor Centre |

|   |         | cowws |  |
|---|---------|-------|--|
| Ī | GK Subs |       |  |

| Official    | 1 | 2 | Т |
|-------------|---|---|---|
| COWWS       | 0 | 0 | 0 |
| Blueberries | 1 | 4 | 5 |

|         | Bluek | erries |
|---------|-------|--------|
| GK Subs |       |        |

## **Penalty Corners**





0 0



**COWWS** 

**Blueberries** 

**COWWS** 

**Blueberries** 

### **Shots**





0 0

**Blueberries** 

# **Shots on Target**

**Circle Entries** 







**Blueberries** 

### Possession %







**Blueberries**