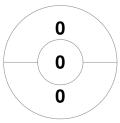

#### 2023 HQ Masters Indoor Challenge - Div 1 Women 27 - 29 Oct 2023 Maryborough



#### **Match Statistics**

| Match # | Date        | Time  | Pool / Class | Pitch                               |
|---------|-------------|-------|--------------|-------------------------------------|
| 22      | 28 Oct 2023 | 09:20 | Div 1        | Court 1 - Maryborough Indoor Centre |

|   |         | cowws |  |
|---|---------|-------|--|
| Ī | GK Subs |       |  |

| Official    | 1 | 2 | Т |
|-------------|---|---|---|
| COWWS       | 0 | 0 | 0 |
| Blueberries | 1 | 4 | 5 |

|         | Bluek | erries |
|---------|-------|--------|
| GK Subs |       |        |

## **Penalty Corners**





0 0



**COWWS** 

**Blueberries** 

**COWWS** 

**Blueberries** 

### **Shots**





0 0

**Blueberries** 

# **Shots on Target**

**Circle Entries** 







**Blueberries** 

### Possession %







**Blueberries**