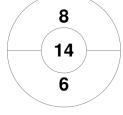

|   |         | cowws |  |
|---|---------|-------|--|
| Ī | GK Subs |       |  |

| Official    | 1 | 2 | Т |
|-------------|---|---|---|
| COWWS       | 0 | 0 | 0 |
| Blueberries | 1 | 4 | 5 |

|         | Bluek | erries |
|---------|-------|--------|
| GK Subs |       |        |