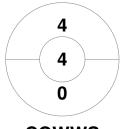

### 2023 HQ Masters Indoor Challenge - Div 1 Women 27 - 29 Oct 2023 Maryborough



#### **Match Statistics**

| Match # | Date        | Time  | Pool / Class | Pitch                               |
|---------|-------------|-------|--------------|-------------------------------------|
| 16      | 27 Oct 2023 | 18:00 | Div 1        | Court 1 - Maryborough Indoor Centre |

|         | cowws |  |
|---------|-------|--|
| GK Subs |       |  |

| Official     | 1 | 2 | Т |
|--------------|---|---|---|
| cowws        | 0 | 0 | 0 |
| Strawberries | 0 | 1 | 1 |

|         | Straw | berries |
|---------|-------|---------|
| GK Subs |       |         |

# **Penalty Corners**



**COWWS** 



**Strawberries** 

### **Circle Entries**



**COWWS** 



**Strawberries** 

### **Shots**



**COWWS** 



**Strawberries** 

## **Shots on Target**



**COWWS** 



**Strawberries** 

#### Possession %







**Strawberries**