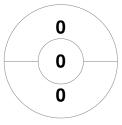

### 2023 HQ Masters Indoor Challenge - Div 1 Women 27 - 29 Oct 2023 Maryborough



#### **Match Statistics**

| Match # | Date        | Time  | Pool / Class | Pitch                               |
|---------|-------------|-------|--------------|-------------------------------------|
| 16      | 27 Oct 2023 | 18:00 | Div 1        | Court 1 - Maryborough Indoor Centre |

|         | cowws |  |
|---------|-------|--|
| GK Subs |       |  |

| Official     | 1 | 2 | Т |
|--------------|---|---|---|
| cowws        | 0 | 0 | 0 |
| Strawberries | 0 | 1 | 1 |

|         | Straw | berries |
|---------|-------|---------|
| GK Subs |       |         |

# **Penalty Corners**



**COWWS** 



**Strawberries** 

### **Circle Entries**



**COWWS** 



**Strawberries** 

### **Shots**



**COWWS** 



**Strawberries** 

## **Shots on Target**



**COWWS** 



**Strawberries** 

#### Possession %







**Strawberries**