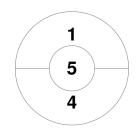

### 2023 HQ Masters Indoor Challenge - Div 1 Women 27 - 29 Oct 2023 Maryborough



#### **Match Statistics**

| Match # | Date        | Time  | Pool / Class | Pitch                               |
|---------|-------------|-------|--------------|-------------------------------------|
| 16      | 27 Oct 2023 | 18:00 | Div 1        | Court 1 - Maryborough Indoor Centre |

|         | cowws |  |
|---------|-------|--|
| GK Subs |       |  |

| Official     | 1 | 2 | Т |
|--------------|---|---|---|
| cowws        | 0 | 0 | 0 |
| Strawberries | 0 | 1 | 1 |

|         | Straw | berries |
|---------|-------|---------|
| GK Subs |       |         |

# **Penalty Corners**



**COWWS** 



**Strawberries** 

### **Circle Entries**



**COWWS** 



**Strawberries** 

### **Shots**



**COWWS** 



**Strawberries** 

## **Shots on Target**



**COWWS** 



**Strawberries** 

#### Possession %







**Strawberries**