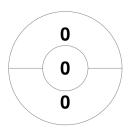

### 2023 HQ Masters Indoor Challenge - Div 1 Women 27 - 29 Oct 2023 Maryborough



#### **Match Statistics**

| Match # | Date        | Time  | Pool / Class | Pitch                               |
|---------|-------------|-------|--------------|-------------------------------------|
| 16      | 27 Oct 2023 | 18:00 | Div 1        | Court 1 - Maryborough Indoor Centre |

|         | cowws |  |
|---------|-------|--|
| GK Subs |       |  |

| Official     | 1 | 2 | Т |
|--------------|---|---|---|
| cowws        | 0 | 0 | 0 |
| Strawberries | 0 | 1 | 1 |

|         | Straw | berries |
|---------|-------|---------|
| GK Subs |       |         |

# **Penalty Corners**



**COWWS** 



**Strawberries** 

### **Circle Entries**



**COWWS** 



**Strawberries** 

### **Shots**



**COWWS** 



**Strawberries** 

## **Shots on Target**



**COWWS** 



**Strawberries** 

#### Possession %







**Strawberries**