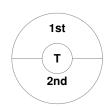

|         | cowws |  |
|---------|-------|--|
| GK Subs |       |  |

| Official     | 1 | 2 | Т |
|--------------|---|---|---|
| cowws        | 0 | 0 | 0 |
| Strawberries | 0 | 1 | 1 |

|         | Straw | berries |
|---------|-------|---------|
| GK Subs |       |         |