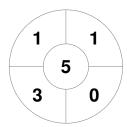

**Ipswich 4** 

| Official | 1 | 2 | 3 | 4 | Т |
|----------|---|---|---|---|---|
| IPS 4    | 0 | 1 | 0 | 0 | 1 |
| BRIS 7   | 0 | 0 | 0 | 0 | 0 |

**Brisbane 7** 