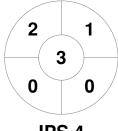

**Ipswich 4** 

| Official | 1 | 2 | 3 | 4 | Т |
|----------|---|---|---|---|---|
| IPS 4    | 0 | 1 | 0 | 0 | 1 |
| BRIS 7   | 0 | 0 | 0 | 0 | 0 |

**Brisbane 7** 