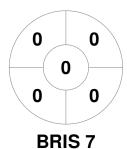

## 2023 HQ Women's Masters State Championships - Div 6 9 - 11 Jun 2023 Toowoomba



## **Match Statistics**

| Match # | Date        | Time  | Pool / Class | Pitch                                  |  |
|---------|-------------|-------|--------------|----------------------------------------|--|
| 91      | 10 Jun 2023 | 15:45 | Pool B       | Grass 3 - Toowoomba Hockey Association |  |

| Warwick |
|---------|
|---------|

| Official | 1 | 2 | 3 | 4 | Т |
|----------|---|---|---|---|---|
| WAR      | 0 | 1 | 1 | 1 | 3 |
| BRIS 7   | 1 | 1 | 0 | 0 | 2 |

Brisbane 7

**Circle Entries** 

## **Penalty Corners**



3 1 0 2

0 0 0



**WAR** 

BRIS 7

**WAR** 

**BRIS 7** 

## **Shots**







**WAR** 



Possession %