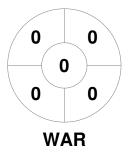

## 2023 HQ Women's Masters State Championships - Div 6 9 - 11 Jun 2023 Toowoomba



## **Match Statistics**

| Match # | Date        | Time  | Pool / Class | Pitch                                  |  |
|---------|-------------|-------|--------------|----------------------------------------|--|
| 91      | 10 Jun 2023 | 15:45 | Pool B       | Grass 3 - Toowoomba Hockey Association |  |

| Warwick |
|---------|
|---------|

| Official | 1 | 2 | 3 | 4 | Т |
|----------|---|---|---|---|---|
| WAR      | 0 | 1 | 1 | 1 | 3 |
| BRIS 7   | 1 | 1 | 0 | 0 | 2 |

Brisbane 7

**Circle Entries** 

## **Penalty Corners**



3 1 0 2

0 0 0



**WAR** 

BRIS 7

**WAR** 

**BRIS 7** 

## **Shots**







**WAR** 



Possession %