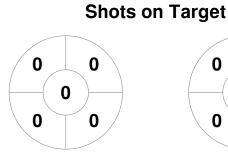

## 2023 HQ Women's Masters State Championships - Div 6 9 - 11 Jun 2023 Toowoomba



## **Match Statistics**

| Match # | Date        | Time  | Pool / Class | Pitch                                  |  |
|---------|-------------|-------|--------------|----------------------------------------|--|
| 91      | 10 Jun 2023 | 15:45 | Pool B       | Grass 3 - Toowoomba Hockey Association |  |

| Warwick |
|---------|
|---------|

| Official | 1 | 2 | 3 | 4 | Т |
|----------|---|---|---|---|---|
| WAR      | 0 | 1 | 1 | 1 | 3 |
| BRIS 7   | 1 | 1 | 0 | 0 | 2 |

Brisbane 7

**Circle Entries** 

## **Penalty Corners**



3 1 0 2

0 0 0



**WAR** 

BRIS 7

**WAR** 

**BRIS 7** 

## **Shots**







**WAR** 



Possession %