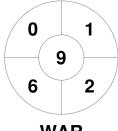

| Warwick |
|---------|
|---------|

| Official | 1 | 2 | 3 | 4 | Т |
|----------|---|---|---|---|---|
| WAR      | 0 | 1 | 1 | 1 | 3 |
| BRIS 7   | 1 | 1 | 0 | 0 | 2 |

Brisbane 7

**Circle Entries** 