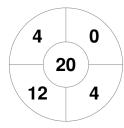

Brisbane 7

| Official | 1 | 2 | 3 | 4 | Т |
|----------|---|---|---|---|---|
| BRIS 7   | 0 | 0 | 1 | 1 | 2 |
| IPS 3    | 1 | 0 | 1 | 0 | 2 |

**Ipswich 3** 