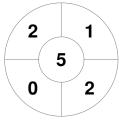

Brisbane 7

| Official | 1 | 2 | 3 | 4 | Т |
|----------|---|---|---|---|---|
| BRIS 7   | 0 | 0 | 1 | 1 | 2 |
| IPS 3    | 1 | 0 | 1 | 0 | 2 |

**Ipswich 3** 