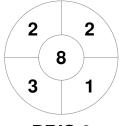

Brisbane 6

| Official | 1 | 2 | 3 | 4 | Т |
|----------|---|---|---|---|---|
| BRIS 6   | 1 | 0 | 1 | 1 | 3 |
| GYM 2    | 1 | 0 | 0 | 1 | 2 |

Gympie 2