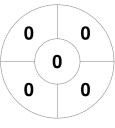

### 2023 HQ Women's Masters State Championships - Div 4 9 - 11 Jun 2023 Toowoomba



#### **Match Statistics**

| Match # | Date        | Time  | Pool / Class | Pitch                                  |  |  |
|---------|-------------|-------|--------------|----------------------------------------|--|--|
| 80      | 10 Jun 2023 | 13:15 | Semi         | Grass 3 - Toowoomba Hockey Association |  |  |

lpswich 2

| Official | 1 | 2 | 3 | 4 | Т |
|----------|---|---|---|---|---|
| IPS 2    | 0 | 0 | 1 | 0 | 1 |
| ROCK 2   | 0 | 0 | 0 | 0 | 0 |

**Rockhampton 2** 

## **Penalty Corners**



IPS<sub>2</sub>



**ROCK 2** 

# **Circle Entries**



IPS<sub>2</sub>



**ROCK 2** 

## **Shots**



IPS<sub>2</sub>



**ROCK 2** 

# **Shots on Target**



IPS<sub>2</sub>



**ROCK 2** 

### Possession %



IPS<sub>2</sub>