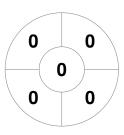

### 2023 HQ Women's Masters State Championships - Div 4 9 - 11 Jun 2023 Toowoomba



#### **Match Statistics**

| Match # | Date        | Time  | Pool / Class | Pitch                                  |  |  |
|---------|-------------|-------|--------------|----------------------------------------|--|--|
| 80      | 10 Jun 2023 | 13:15 | Semi         | Grass 3 - Toowoomba Hockey Association |  |  |

lpswich 2

| Official | 1 | 2 | 3 | 4 | Т |
|----------|---|---|---|---|---|
| IPS 2    | 0 | 0 | 1 | 0 | 1 |
| ROCK 2   | 0 | 0 | 0 | 0 | 0 |

**Rockhampton 2** 

## **Penalty Corners**



IPS<sub>2</sub>



**ROCK 2** 

# **Circle Entries**



IPS<sub>2</sub>



**ROCK 2** 

## **Shots**



IPS<sub>2</sub>



**ROCK 2** 

# **Shots on Target**



IPS<sub>2</sub>



**ROCK 2** 

### Possession %



IPS<sub>2</sub>