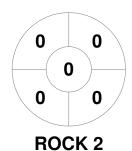

asters State Championships - Div 4 9 - 11 Jun 2023 Toowoomba



#### **Match Statistics**

| Match # | Date        | Time  | Pool / Class | Pitch                                  |  |  |
|---------|-------------|-------|--------------|----------------------------------------|--|--|
| 80      | 10 Jun 2023 | 13:15 | Semi         | Grass 3 - Toowoomba Hockey Association |  |  |

lpswich 2

| Official | 1 | 2 | 3 | 4 | Т |
|----------|---|---|---|---|---|
| IPS 2    | 0 | 0 | 1 | 0 | 1 |
| ROCK 2   | 0 | 0 | 0 | 0 | 0 |

**Rockhampton 2** 

## **Penalty Corners**



IPS<sub>2</sub>



**ROCK 2** 

# **Circle Entries**



IPS<sub>2</sub>



**ROCK 2** 

## **Shots**



IPS<sub>2</sub>



**ROCK 2** 

# **Shots on Target**



IPS<sub>2</sub>



**ROCK 2** 

### Possession %



IPS<sub>2</sub>