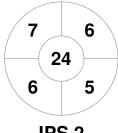

#### 2023 HQ Women's Masters State Championships - Div 4 9 - 11 Jun 2023 Toowoomba



#### **Match Statistics**

| Match # | Date        | Time  | Pool / Class | Pitch                                  |  |
|---------|-------------|-------|--------------|----------------------------------------|--|
| 28      | 09 Jun 2023 | 12:00 | Pool A       | Grass 5 - Toowoomba Hockey Association |  |

lpswich 2

| Official | 1 | 2 | 3 | 4 | Т |
|----------|---|---|---|---|---|
| IPS 2    | 1 | 1 | 1 | 1 | 4 |
| GLAD 2   | 0 | 0 | 0 | 0 | 0 |

Gladstone 2

## **Penalty Corners**









IPS<sub>2</sub>

GLAD 2

IPS<sub>2</sub>

GLAD 2

## **Shots**



IPS<sub>2</sub>



GLAD 2

# **Shots on Target**

**Circle Entries** 



IPS<sub>2</sub>



GLAD 2

### Possession %