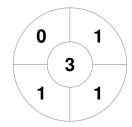

**Brisbane 2** 

| Official | 1 | 2 | 3 | 4 | Т |
|----------|---|---|---|---|---|
| BRIS 2   | 1 | 0 | 1 | 0 | 2 |
| TOWNS 1  | 0 | 0 | 0 | 0 | 0 |

**Townsville 1** 