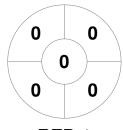

# **Penalty Corners**

SUN<sub>2</sub>

RED<sub>1</sub>

SUN<sub>2</sub>

RED<sub>1</sub>