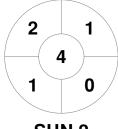

**Sunshine Coast 2** 

| Official | 1 | 2 | 3 | 4 | Т |
|----------|---|---|---|---|---|
| SUN 2    | 1 | 1 | 0 | 1 | 3 |
| RED 1    | 0 | 0 | 0 | 0 | 0 |

Redlands 1