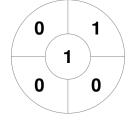

**Sunshine Coast 2** 

| Official | 1 | 2 | 3 | 4 | Т |
|----------|---|---|---|---|---|
| SUN 2    | 1 | 1 | 0 | 1 | 3 |
| RED 1    | 0 | 0 | 0 | 0 | 0 |

Redlands 1