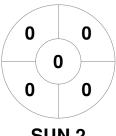

# **Shots**

SUN<sub>2</sub>

RED<sub>1</sub>

**Shots on Target** 

**Circle Entries** 

RED<sub>1</sub>