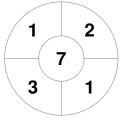

Brisbane 2

| Official | 1 | 2 | 3 | 4 | Т |
|----------|---|---|---|---|---|
| BRIS 2   | 0 | 1 | 0 | 0 | 1 |
| CAIRNS 1 | 0 | 1 | 1 | 1 | 3 |

Cairns 1