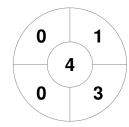

| Official | 1 | 2 | 3 | 4 | Т |
|----------|---|---|---|---|---|
| CAIRNS 1 | 0 | 0 | 1 | 1 | 2 |
| RED 1    | 0 | 0 | 2 | 0 | 2 |

Redlands 1