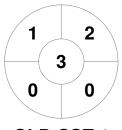

**Gold Coast 1** 

| Official  | 1 | 2 | 3 | 4 | Т | SO |
|-----------|---|---|---|---|---|----|
| GLD CST 1 | 0 | 1 | 0 | 0 | 1 | 3  |
| TWBA 1    | 0 | 0 | 0 | 1 | 1 | 2  |

Toowoomba 1