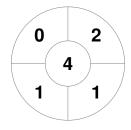

**Gold Coast 1** 

| Official  | 1 | 2 | 3 | 4 | Т | SO |
|-----------|---|---|---|---|---|----|
| GLD CST 1 | 0 | 1 | 0 | 0 | 1 | 3  |
| TWBA 1    | 0 | 0 | 0 | 1 | 1 | 2  |

Toowoomba 1