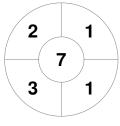

**Gold Coast 1** 

| Official  | 1 | 2 | 3 | 4 | Т |
|-----------|---|---|---|---|---|
| GLD CST 1 | 0 | 0 | 1 | 0 | 1 |
| IPS 1     | 2 | 0 | 0 | 0 | 2 |

**Ipswich 1** 