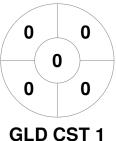

### 2023 HQ Women's Masters State Championships - Div 1 9 - 11 Jun 2023 Toowoomba



#### **Match Statistics**

| Match # | Date        | Time  | Pool / Class | Pitch                                 |  |
|---------|-------------|-------|--------------|---------------------------------------|--|
| 50      | 09 Jun 2023 | 19:15 | Pool A       | Turf 2 - Toowoomba Hockey Association |  |

**Gold Coast 1** 

| Official  | 1 | 2 | 3 | 4 | Т |
|-----------|---|---|---|---|---|
| GLD CST 1 | 0 | 0 | 1 | 0 | 1 |
| IPS 1     | 2 | 0 | 0 | 0 | 2 |

**Ipswich 1** 

## **Penalty Corners**



**GLD CST 1** 



IPS<sub>1</sub>

**Circle Entries** 



**GLD CST 1** 



IPS<sub>1</sub>

## **Shots**





IPS<sub>1</sub>

# **Shots on Target**







IPS<sub>1</sub>

### Possession %