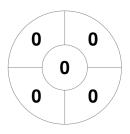

### 2023 HQ Women's Masters State Championships - Div 1 9 - 11 Jun 2023 Toowoomba



#### **Match Statistics**

| Match # | Date        | Time  | Pool / Class | Pitch                                 |  |
|---------|-------------|-------|--------------|---------------------------------------|--|
| 50      | 09 Jun 2023 | 19:15 | Pool A       | Turf 2 - Toowoomba Hockey Association |  |

**Gold Coast 1** 

| Official  | 1 | 2 | 3 | 4 | Т |
|-----------|---|---|---|---|---|
| GLD CST 1 | 0 | 0 | 1 | 0 | 1 |
| IPS 1     | 2 | 0 | 0 | 0 | 2 |

**Ipswich 1** 

## **Penalty Corners**



**GLD CST 1** 



IPS<sub>1</sub>

**Circle Entries** 



**GLD CST 1** 



IPS<sub>1</sub>

## **Shots**





IPS<sub>1</sub>

# **Shots on Target**







IPS<sub>1</sub>

### Possession %