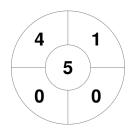

| Toowoomba |  |
|-----------|--|
| Toowoomba |  |

| Official | 1 | 2 | 3 | 4 | Т |
|----------|---|---|---|---|---|
| TWBA     | 0 | 0 | 0 | 0 | 0 |
| BRIS     | 1 | 5 | 0 | 0 | 6 |

**Brisbane** 