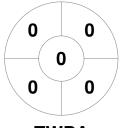

| Toowoomba |  |
|-----------|--|
| Toowoomba |  |

| Official | 1 | 2 | 3 | 4 | Т |
|----------|---|---|---|---|---|
| TWBA     | 0 | 0 | 0 | 0 | 0 |
| BRIS     | 1 | 5 | 0 | 0 | 6 |

**Brisbane** 