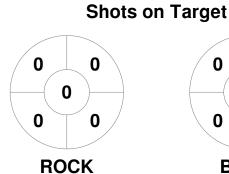

### 2022 U18 Women's Indoor State Championships - Division 1 4 - 6 Dec 2022 Maryborough



#### **Match Statistics**

| Match # | Date        | Time  | Pool / Class | Pitch             |
|---------|-------------|-------|--------------|-------------------|
| 3       | 04 Dec 2022 | 13:00 | Pool B       | Court 1 - Pitch 1 |

|         | Rockhampton |
|---------|-------------|
| GK Subs |             |

| Official | 1 | 2 | 3 | 4 | Т |
|----------|---|---|---|---|---|
| ROCK     | 1 | 1 | 0 | 0 | 2 |
| BUND     | 0 | 0 | 2 | 2 | 4 |
|          |   |   |   |   |   |

|         | Bundaberg |  |
|---------|-----------|--|
| GK Subs |           |  |

**Circle Entries** 

# **Penalty Corners**









**ROCK** 

**BUND** 

**ROCK** 

**BUND** 

### **Shots**









## Possession %