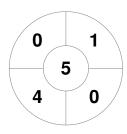

| lpswich 1 |  |   |  |  |
|-----------|--|---|--|--|
| GK Subs   |  | _ |  |  |