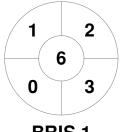

|         | Brisbane 1 |  |
|---------|------------|--|
| GK Subs |            |  |

| Official | 1 | 2 | 3 | 4 | Т |
|----------|---|---|---|---|---|
| BRIS 1   | 1 | 1 | 2 | 1 | 5 |
| IPS 1    | 0 | 1 | 1 | 1 | 3 |