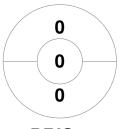

#### 2022 U13 Girls Indoor State Championships - Division 1 25 - 27 Nov 2022 Mackay



#### **Match Statistics**

| Match # | Date        | Time  | Pool / Class | Pitch             |
|---------|-------------|-------|--------------|-------------------|
| 3       | 25 Nov 2022 | 17:20 | Pool A       | Court 1 - Pitch 1 |

|         | Brisbane 1 |  |
|---------|------------|--|
| GK Subs |            |  |

| Official | 1 | 2 | Т |
|----------|---|---|---|
| BRIS 1   | 1 | 2 | 3 |
| IPS      | 0 | 0 | 0 |

|         | lpswich |  |
|---------|---------|--|
| GK Subs |         |  |

## **Penalty Corners**



**BRIS 1** 



**IPS** 

**Circle Entries** 



**BRIS 1** 



**IPS** 

### **Shots**



**BRIS 1** 



**IPS** 

# **Shots on Target**



**BRIS 1** 



**IPS** 

### Possession %



**BRIS 1** 



**IPS**