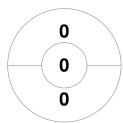

#### 2022 U13 Girls Indoor State Championships - Division 1 25 - 27 Nov 2022 Mackay



#### **Match Statistics**

| Match # | Date        | Time  | Pool / Class | Pitch             |
|---------|-------------|-------|--------------|-------------------|
| 3       | 25 Nov 2022 | 17:20 | Pool A       | Court 1 - Pitch 1 |

|         | Brisbane 1 |  |
|---------|------------|--|
| GK Subs |            |  |

| Official | 1 | 2 | Т |
|----------|---|---|---|
| BRIS 1   | 1 | 2 | 3 |
| IPS      | 0 | 0 | 0 |

|         | lpswich |  |
|---------|---------|--|
| GK Subs |         |  |

## **Penalty Corners**



**BRIS 1** 



**IPS** 

**Circle Entries** 



**BRIS 1** 



**IPS** 

### **Shots**



**BRIS 1** 



**IPS** 

# **Shots on Target**



**BRIS 1** 



**IPS** 

### Possession %



**BRIS 1** 



**IPS**