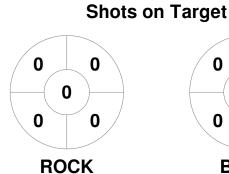

### 2022 Super Sixes Mens Indoor State Championships 25 - 27 Nov 2022 Wooloowin



#### **Match Statistics**

| Match # | Date        | Time  | Pool / Class | Pitch             |
|---------|-------------|-------|--------------|-------------------|
| 22      | 27 Nov 2022 | 10:30 | POS 7/8      | Pitch 1 - Pitch 1 |

|         | Rockhampton |
|---------|-------------|
| GK Subs |             |

| Official | 1 | 2 | 3 | 4 | Т . |
|----------|---|---|---|---|-----|
| ROCK     | 1 | 2 | 1 | 1 | 5   |
| BUND     | 1 | 2 | 0 | 2 | 5   |

| Bundaberg |  |  |  |  |
|-----------|--|--|--|--|
| GK Subs   |  |  |  |  |

**Circle Entries** 

# **Penalty Corners**









**ROCK** 

**BUND** 

**ROCK** 

**BUND** 

### **Shots**









## Possession %