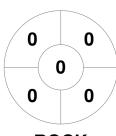

### 2022 Super Sixes Mens Indoor State Championships 25 - 27 Nov 2022 Wooloowin



#### **Match Statistics**

| Match # | Date        | Time  | Pool / Class | Pitch             |
|---------|-------------|-------|--------------|-------------------|
| 22      | 27 Nov 2022 | 10:30 | POS 7/8      | Pitch 1 - Pitch 1 |

|         | Rockhampton |
|---------|-------------|
| GK Subs |             |

| Official | 1 | 2 | 3 | 4 | Т . |
|----------|---|---|---|---|-----|
| ROCK     | 1 | 2 | 1 | 1 | 5   |
| BUND     | 1 | 2 | 0 | 2 | 5   |

| Bundaberg |  |  |  |  |
|-----------|--|--|--|--|
| GK Subs   |  |  |  |  |

**Circle Entries** 

# **Penalty Corners**









**ROCK** 

**BUND** 

**ROCK** 

**BUND** 

### **Shots**









## Possession %