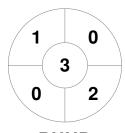

| Bundaberg |  |  |  |  |
|-----------|--|--|--|--|
| GK Subs   |  |  |  |  |

**Circle Entries** 