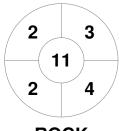

| Bundaberg |  |  |  |  |
|-----------|--|--|--|--|
| GK Subs   |  |  |  |  |

**Circle Entries** 