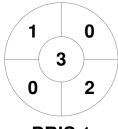

|   | Brisbane 1 |
|---|------------|
| Ī | GK Subs    |

| Official | 1 | 2 | 3 | 4 | Т |
|----------|---|---|---|---|---|
| BRIS 1   | 1 | 4 | 0 | 0 | 5 |
| VIPERS   | 2 | 0 | 1 | 1 | 4 |

| So      | uth E | Brisk | oane Vipers |
|---------|-------|-------|-------------|
| GK Subs |       |       |             |