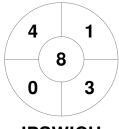

|   |         | lpswich |  |
|---|---------|---------|--|
| ı | GK Subs |         |  |

| Official | 1 | 2 | 3 | 4 | Т |
|----------|---|---|---|---|---|
| IPSWICH  | 1 | 1 | 0 | 3 | 5 |
| SUN      | 0 | 0 | 0 | 0 | 0 |