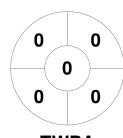

### 2022 Super Sixes Mens Indoor State Championships 25 - 27 Nov 2022 Wooloowin



#### **Match Statistics**

| Match # | Date        | Time  | Pool / Class | Pitch             |
|---------|-------------|-------|--------------|-------------------|
| 13      | 26 Nov 2022 | 13:00 | Pool B       | Pitch 1 - Pitch 1 |

|         | Sun | shir | ne Coast |  |
|---------|-----|------|----------|--|
| GK Subs |     |      |          |  |

| Official | 1 | 2 | 3 | 4 | Т |
|----------|---|---|---|---|---|
| SUN      | 0 | 0 | 2 | 1 | 3 |
| TWBA     | 2 | 2 | 0 | 1 | 5 |

|         | Toowoomba |
|---------|-----------|
| GK Subs |           |

**Circle Entries** 

# **Penalty Corners**









**TWBA** 

SUN

**TWBA** 

### **Shots**









## Possession %