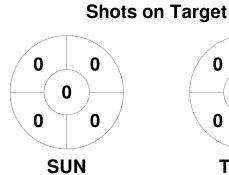

### 2022 Super Sixes Mens Indoor State Championships 25 - 27 Nov 2022 Wooloowin



#### **Match Statistics**

| Match # | Date        | Time  | Pool / Class | Pitch             |
|---------|-------------|-------|--------------|-------------------|
| 13      | 26 Nov 2022 | 13:00 | Pool B       | Pitch 1 - Pitch 1 |

|         | Sun | shir | ne Coast |  |
|---------|-----|------|----------|--|
| GK Subs |     |      |          |  |

| Official | 1 | 2 | 3 | 4 | Т |
|----------|---|---|---|---|---|
| SUN      | 0 | 0 | 2 | 1 | 3 |
| TWBA     | 2 | 2 | 0 | 1 | 5 |

|         | Toowoomba |
|---------|-----------|
| GK Subs |           |

**Circle Entries** 

# **Penalty Corners**









**TWBA** 

SUN

**TWBA** 

### **Shots**









## Possession %