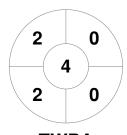

|         | Sun | shir | ne Coast |  |
|---------|-----|------|----------|--|
| GK Subs |     |      |          |  |

| Official | 1 | 2 | 3 | 4 | Т |
|----------|---|---|---|---|---|
| SUN      | 0 | 0 | 2 | 1 | 3 |
| TWBA     | 2 | 2 | 0 | 1 | 5 |