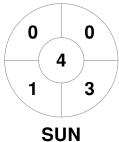

|         | Sun | shir | ne Coast |  |
|---------|-----|------|----------|--|
| GK Subs |     |      |          |  |

| Official | 1 | 2 | 3 | 4 | Т |
|----------|---|---|---|---|---|
| SUN      | 0 | 0 | 2 | 1 | 3 |
| TWBA     | 2 | 2 | 0 | 1 | 5 |