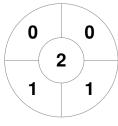

|         | Brisbane 2 |
|---------|------------|
| GK Subs |            |

| Official | 1 | 2 | 3 | 4 | Т |
|----------|---|---|---|---|---|
| BRIS 2   | 2 | 1 | 1 | 0 | 4 |
| BRIS 1   | 0 | 1 | 0 | 1 | 2 |