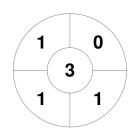

|         | Brisbane 2 |
|---------|------------|
| GK Subs |            |

| Official | 1 | 2 | 3 | 4 | Т |
|----------|---|---|---|---|---|
| BRIS 2   | 2 | 1 | 1 | 0 | 4 |
| BRIS 1   | 0 | 1 | 0 | 1 | 2 |