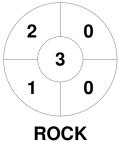

|         | Rockhampton |
|---------|-------------|
| GK Subs |             |

| Official | 1 | 2 | 3 | 4 | Т |
|----------|---|---|---|---|---|
| ROCK     | 0 | 0 | 0 | 0 | 0 |
| BRIS 2   | 0 | 0 | 1 | 0 | 1 |