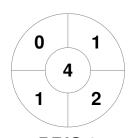

|         | Rockhampton |
|---------|-------------|
| GK Subs |             |

| Official | 1 | 2 | 3 | 4 | Т |
|----------|---|---|---|---|---|
| ROCK     | 0 | 0 | 0 | 0 | 0 |
| BRIS 2   | 0 | 0 | 1 | 0 | 1 |