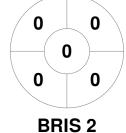

|         | Rockhampton |
|---------|-------------|
| GK Subs |             |

| Official | 1 | 2 | 3 | 4 | Т |
|----------|---|---|---|---|---|
| ROCK     | 0 | 0 | 0 | 0 | 0 |
| BRIS 2   | 0 | 0 | 1 | 0 | 1 |