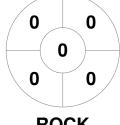

|         | Rockhampton |
|---------|-------------|
| GK Subs |             |

| Official | 1 | 2 | 3 | 4 | Т |
|----------|---|---|---|---|---|
| ROCK     | 0 | 0 | 0 | 0 | 0 |
| BRIS 2   | 0 | 0 | 1 | 0 | 1 |