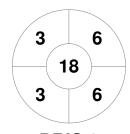

### **2022 Super Sixes Mens Indoor State Championships** 25 - 27 Nov 2022 Wooloowin



#### **Match Statistics**

| Match # | Date        | Time  | Pool / Class | Pitch             |
|---------|-------------|-------|--------------|-------------------|
| 5       | 25 Nov 2022 | 21:20 | Pool A       | Pitch 1 - Pitch 1 |

| So      | th Brisbane Vipers |
|---------|--------------------|
| GK Subs |                    |

| Official | 1 | 2 | 3 | 4 | Т |
|----------|---|---|---|---|---|
| VIPERS   | 1 | 1 | 0 | 1 | 3 |
| BRIS 2   | 2 | 0 | 1 | 1 | 4 |

|         | Brisk | pane 2 |
|---------|-------|--------|
| GK Subs |       |        |

# **Penalty Corners**









**VIPERS** 

**BRIS 2** 

**VIPERS** 

**BRIS 2** 

## **Shots**







**BRIS 2** 

# **Shots on Target**

**Circle Entries** 







**BRIS 2** 

### Possession %