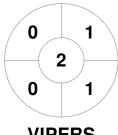

### **2022 Super Sixes Mens Indoor State Championships** 25 - 27 Nov 2022 Wooloowin



#### **Match Statistics**

| Match # | Date        | Time  | Pool / Class | Pitch             |
|---------|-------------|-------|--------------|-------------------|
| 5       | 25 Nov 2022 | 21:20 | Pool A       | Pitch 1 - Pitch 1 |

| So      | th Brisbane Vipers |
|---------|--------------------|
| GK Subs |                    |

| Official | 1 | 2 | 3 | 4 | Т |
|----------|---|---|---|---|---|
| VIPERS   | 1 | 1 | 0 | 1 | 3 |
| BRIS 2   | 2 | 0 | 1 | 1 | 4 |

|         | Brisk | pane 2 |
|---------|-------|--------|
| GK Subs |       |        |

# **Penalty Corners**









**VIPERS** 

**BRIS 2** 

**VIPERS** 

**BRIS 2** 

## **Shots**







**BRIS 2** 

# **Shots on Target**

**Circle Entries** 







**BRIS 2** 

### Possession %