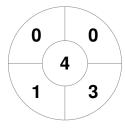

| So      | uth I | 3rist | oane Vipers |
|---------|-------|-------|-------------|
| GK Subs |       |       |             |

| Official | 1 | 2 | 3 | 4 | Т |
|----------|---|---|---|---|---|
| VIPERS   | 0 | 3 | 0 | 1 | 4 |
| GLDCST   | 0 | 0 | 0 | 1 | 1 |