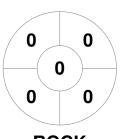

|         | Rockhampton |
|---------|-------------|
| GK Subs |             |

| Official | 1 | 2 | 3 | 4 | Т |
|----------|---|---|---|---|---|
| ROCK     | 0 | 0 | 0 | 1 | 1 |
| BRIS     | 0 | 2 | 0 | 1 | 3 |