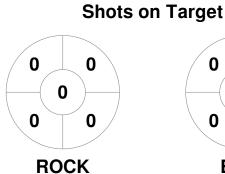

### 2022 HQ Super Sixes Women's Indoor State Championships 11 - 13 Nov 2022 Wooloowin



#### **Match Statistics**

| Match # | Date        | Time  | Pool / Class                   | Pitch |
|---------|-------------|-------|--------------------------------|-------|
| 20      | 12 Nov 2022 | 18:50 | 18:50 Pool B Pitch 1 - Pitch 1 |       |

|         | Rockhampton |
|---------|-------------|
| GK Subs |             |

| Official | 1 | 2 | 3 | 4 | Т |
|----------|---|---|---|---|---|
| ROCK     | 0 | 0 | 0 | 1 | 1 |
| BRIS     | 0 | 2 | 0 | 1 | 3 |

|         | Brisbane |
|---------|----------|
| GK Subs |          |

**Circle Entries** 

# **Penalty Corners**









**BRIS** 

**ROCK** 

**BRIS** 

### **Shots**









## Possession %