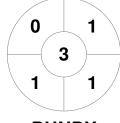

|         | Maryborough |  |
|---------|-------------|--|
| GK Subs |             |  |

| Official | 1 | 2 | 3 | 4 | Т |
|----------|---|---|---|---|---|
| MARY     | 1 | 1 | 3 | 2 | 7 |
| BUNDY    | 0 | 0 | 0 | 0 | 0 |