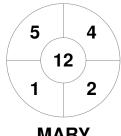

|         | Maryborough |  |
|---------|-------------|--|
| GK Subs |             |  |

| Official | 1 | 2 | 3 | 4 | Т |
|----------|---|---|---|---|---|
| MARY     | 1 | 1 | 3 | 2 | 7 |
| BUNDY    | 0 | 0 | 0 | 0 | 0 |