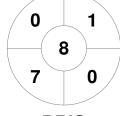

|         | lpswich |  |
|---------|---------|--|
| GK Subs |         |  |

| Official | 1 | 2 | 3 | 4 | Т |
|----------|---|---|---|---|---|
| IPSWICH  | 0 | 1 | 1 | 0 | 2 |
| BRIS     | 0 | 0 | 0 | 2 | 2 |