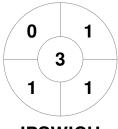

|         | lpswich |  |
|---------|---------|--|
| GK Subs |         |  |

| Official | 1 | 2 | 3 | 4 | Т |
|----------|---|---|---|---|---|
| IPSWICH  | 0 | 1 | 1 | 0 | 2 |
| BRIS     | 0 | 0 | 0 | 2 | 2 |