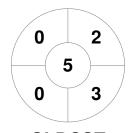

|         | Sun | shir | ne Coast |
|---------|-----|------|----------|
| GK Subs |     |      |          |

| Official | 1 | 2 | 3 | 4 | Т |
|----------|---|---|---|---|---|
| SUN      | 0 | 0 | 0 | 0 | 0 |
| GLDCST   | 0 | 0 | 3 | 0 | 3 |