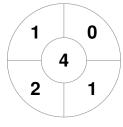

|         | Sun | shir | ne Coast |  |
|---------|-----|------|----------|--|
| GK Subs |     |      |          |  |

| Official | 1 | 2 | 3 | 4 | Т |
|----------|---|---|---|---|---|
| SUN      | 0 | 0 | 0 | 0 | 0 |
| IPSWICH  | 3 | 0 | 1 | 0 | 4 |