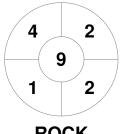

|   |         | Rockhampton |
|---|---------|-------------|
| Γ | GK Subs |             |

| Official | 1 | 2 | 3 | 4 | Т |
|----------|---|---|---|---|---|
| ROCK     | 2 | 1 | 2 | 0 | 5 |
| BUND     | 0 | 0 | 0 | 0 | 0 |