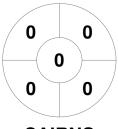

#### 2022 U15 Girls Indoor State Championships - Division 1 4 - 6 Nov 2022 Mansfield



#### **Match Statistics**

| Match # | Date        | Time  | Pool / Class | Pitch   |
|---------|-------------|-------|--------------|---------|
| 37      | 06 Nov 2022 | 12:00 | Pos 5/6      | Pitch 1 |

|         | Cai | rns |  |
|---------|-----|-----|--|
| GK Subs |     |     |  |

| Official | 1 | 2 | 3 | 4 | Т |
|----------|---|---|---|---|---|
| CAIRNS   | 0 | 0 | 0 | 1 | 1 |
| TOWNS    | 1 | 0 | 0 | 1 | 2 |

|         | Tow | nsville |
|---------|-----|---------|
| GK Subs |     |         |

# **Penalty Corners**









**CAIRNS** 

**TOWNS** 

**CAIRNS** 

**TOWNS** 

## **Shots**



**CAIRNS** 



**TOWNS** 

## **Shots on Target**

**Circle Entries** 







**TOWNS** 

## Possession %