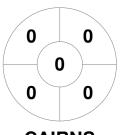

#### 2022 U15 Girls Indoor State Championships - Division 1 4 - 6 Nov 2022 Mansfield



#### **Match Statistics**

| Match # | Date        | Time  | Pool / Class | Pitch   |
|---------|-------------|-------|--------------|---------|
| 37      | 06 Nov 2022 | 12:00 | Pos 5/6      | Pitch 1 |

|         | Cai | rns |  |
|---------|-----|-----|--|
| GK Subs |     |     |  |

| Official | 1 | 2 | 3 | 4 | Т |
|----------|---|---|---|---|---|
| CAIRNS   | 0 | 0 | 0 | 1 | 1 |
| TOWNS    | 1 | 0 | 0 | 1 | 2 |

|         | Tow | nsville |
|---------|-----|---------|
| GK Subs |     |         |

# **Penalty Corners**









**CAIRNS** 

**TOWNS** 

**CAIRNS** 

**TOWNS** 

## **Shots**



**CAIRNS** 



**TOWNS** 

## **Shots on Target**

**Circle Entries** 







**TOWNS** 

## Possession %