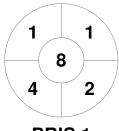

|         | Brisbane 1 |
|---------|------------|
| GK Subs |            |

| Official | 1 | 2 | 3 | 4 | T |
|----------|---|---|---|---|---|
| BRIS 1   | 0 | 2 | 1 | 3 | 6 |
| MARY     | 0 | 0 | 0 | 0 | 0 |