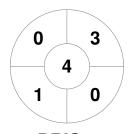

|         | Townsville |  |
|---------|------------|--|
| GK Subs |            |  |

| Official | 1 | 2 | 3 | 4 | Т |
|----------|---|---|---|---|---|
| TOWNS    | 1 | 0 | 0 | 0 | 1 |
| BRIS 1   | 0 | 1 | 2 | 1 | 4 |