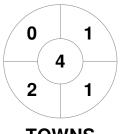

|         | Townsville |  |
|---------|------------|--|
| GK Subs |            |  |

| Official | 1 | 2 | 3 | 4 | Т |
|----------|---|---|---|---|---|
| TOWNS    | 1 | 0 | 0 | 0 | 1 |
| BRIS 1   | 0 | 1 | 2 | 1 | 4 |