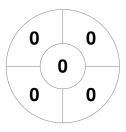

### 2022 U15 Girls Indoor State Championships - Division 1 4 - 6 Nov 2022 Mansfield



#### **Match Statistics**

| Match # | Date        | Time  | Pool / Class | Pitch   |
|---------|-------------|-------|--------------|---------|
| 6       | 04 Nov 2022 | 15:45 | Pool A       | Pitch 1 |

|         | Brisbane 2 |  |
|---------|------------|--|
| GK Subs |            |  |

| Official | 1 | 2 | 3 | 4 | Т |
|----------|---|---|---|---|---|
| BRIS 2   | 1 | 1 | 1 | 2 | 5 |
| TOWNS    | 0 | 0 | 0 | 0 | 0 |

|         | Townsville |  |
|---------|------------|--|
| GK Subs |            |  |

# **Penalty Corners**



**BRIS 2** 



**TOWNS** 

## **Circle Entries**



**BRIS 2** 



**TOWNS** 

## **Shots**



**BRIS 2** 



**TOWNS** 

# **Shots on Target**



**BRIS 2** 



**TOWNS** 

## Possession %







1st 2nd

4th

3rd