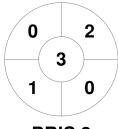

|         | Brisbane 2 |  |
|---------|------------|--|
| GK Subs |            |  |

| Official | 1 | 2 | 3 | 4 | Т |
|----------|---|---|---|---|---|
| BRIS 2   | 1 | 1 | 1 | 2 | 5 |
| TOWNS    | 0 | 0 | 0 | 0 | 0 |