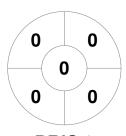

### 2022 U15 Girls Indoor State Championships - Division 1 4 - 6 Nov 2022 Mansfield



#### **Match Statistics**

| Match # | Date        | Time  | Pool / Class | Pitch   |
|---------|-------------|-------|--------------|---------|
| 6       | 04 Nov 2022 | 15:45 | Pool A       | Pitch 1 |

|         | Brisbane 2 |  |
|---------|------------|--|
| GK Subs |            |  |

| Official | 1 | 2 | 3 | 4 | Т |
|----------|---|---|---|---|---|
| BRIS 2   | 1 | 1 | 1 | 2 | 5 |
| TOWNS    | 0 | 0 | 0 | 0 | 0 |

|         | Townsville |  |
|---------|------------|--|
| GK Subs |            |  |

# **Penalty Corners**



**BRIS 2** 



**TOWNS** 

## **Circle Entries**



**BRIS 2** 



**TOWNS** 

## **Shots**



**BRIS 2** 



**TOWNS** 

# **Shots on Target**



**BRIS 2** 



**TOWNS** 

## Possession %







1st 2nd

4th

3rd