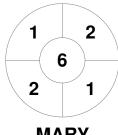

|         | Maryborough |
|---------|-------------|
| GK Subs |             |

| Official | 1 | 2 | 3 | 4 | Т |
|----------|---|---|---|---|---|
| MARY     | 1 | 3 | 0 | 2 | 6 |
| IPSWICH  | 0 | 0 | 0 | 0 | 0 |