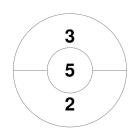

### 2022 Masters Indoor Challenge Women's - Division 3 28 - 30 Oct 2022 Maryborough



#### **Match Statistics**

| Match # | Date        | Time  | Pool / Class  | Pitch                                |
|---------|-------------|-------|---------------|--------------------------------------|
| 22      | 29 Oct 2022 | 09:20 | Women's Div 3 | M'borough Indoor - Court 1 - Pitch 1 |

|         | Flamingos |
|---------|-----------|
| GK Subs |           |

| Official  | 1 | 2 | Т |
|-----------|---|---|---|
| Flamingos | 0 | 0 | 0 |
| COWWS     | 2 | 2 | 4 |
|           |   |   |   |

|         | COV | vws |
|---------|-----|-----|
| GK Subs |     |     |

## **Penalty Corners**



Flamingos



**COWWS** 

# **Circle Entries**



**Flamingos** 



**COWWS** 

### **Shots**



**Flamingos** 



COWWS

# **Shots on Target**



**Flamingos** 



**COWWS** 

### Possession %



**Flamingos** 



**COWWS**