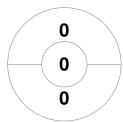

### 2022 Masters Indoor Challenge Women's - Division 3 28 - 30 Oct 2022 Maryborough



#### **Match Statistics**

| Match # | Date        | Time  | Pool / Class  | Pitch                                |
|---------|-------------|-------|---------------|--------------------------------------|
| 22      | 29 Oct 2022 | 09:20 | Women's Div 3 | M'borough Indoor - Court 1 - Pitch 1 |

|         | Flamingos |
|---------|-----------|
| GK Subs |           |

| Official  | 1 | 2 | Т |
|-----------|---|---|---|
| Flamingos | 0 | 0 | 0 |
| COWWS     | 2 | 2 | 4 |
|           |   |   |   |

|         | COV | vws |
|---------|-----|-----|
| GK Subs |     |     |

## **Penalty Corners**



Flamingos



**COWWS** 

# **Circle Entries**



**Flamingos** 



**COWWS** 

### **Shots**



**Flamingos** 



COWWS

# **Shots on Target**



**Flamingos** 



**COWWS** 

### Possession %



**Flamingos** 



**COWWS**