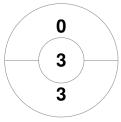

### 2022 Masters Indoor Challenge Women's - Division 3 28 - 30 Oct 2022 Maryborough



#### **Match Statistics**

| Match # | Date        | Time  | Pool / Class  | Pitch                                |
|---------|-------------|-------|---------------|--------------------------------------|
| 22      | 29 Oct 2022 | 09:20 | Women's Div 3 | M'borough Indoor - Court 1 - Pitch 1 |

|         | Flamingos |
|---------|-----------|
| GK Subs |           |

| Official  | 1 | 2 | Т |
|-----------|---|---|---|
| Flamingos | 0 | 0 | 0 |
| COWWS     | 2 | 2 | 4 |
|           |   |   |   |

|         | COV | vws |
|---------|-----|-----|
| GK Subs |     |     |

## **Penalty Corners**



Flamingos



**COWWS** 

# **Circle Entries**



**Flamingos** 



**COWWS** 

### **Shots**



**Flamingos** 



COWWS

# **Shots on Target**



**Flamingos** 



**COWWS** 

### Possession %



**Flamingos** 



**COWWS**