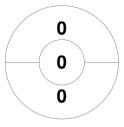

### 2022 Masters Indoor Challenge Women's - Division 3 28 - 30 Oct 2022 Maryborough



#### **Match Statistics**

| Match # | Date        | Time  | Pool / Class  | Pitch                                |
|---------|-------------|-------|---------------|--------------------------------------|
| 22      | 29 Oct 2022 | 09:20 | Women's Div 3 | M'borough Indoor - Court 1 - Pitch 1 |

|         | Flamingos |
|---------|-----------|
| GK Subs |           |

| Official  | 1 | 2 | Т |
|-----------|---|---|---|
| Flamingos | 0 | 0 | 0 |
| COWWS     | 2 | 2 | 4 |
|           |   |   |   |

|         | COV | vws |
|---------|-----|-----|
| GK Subs |     |     |

## **Penalty Corners**



Flamingos



**COWWS** 

# **Circle Entries**



**Flamingos** 



**COWWS** 

### **Shots**



**Flamingos** 



COWWS

# **Shots on Target**



**Flamingos** 



**COWWS** 

### Possession %



**Flamingos** 



**COWWS**