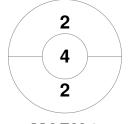

#### 2022 Masters Indoor Challenge Women's - Division 2 28 - 30 Oct 2022 Maryborough



#### **Match Statistics**

| Match # | Date        | Time  | Pool / Class  | Pitch                                |
|---------|-------------|-------|---------------|--------------------------------------|
| 31      | 29 Oct 2022 | 15:20 | Women's Div 2 | M'borough Indoor - Court 1 - Pitch 1 |

|   | So      | uth I | 3rist | oane Vipers | • |
|---|---------|-------|-------|-------------|---|
| Ī | GK Subs |       |       |             |   |

| Official | 1 | 2 | Т |
|----------|---|---|---|
| VIPERS   | 3 | 1 | 4 |
| MARY 2   | 0 | 2 | 2 |

| Maryborough 2 |  |  |  |  |  |
|---------------|--|--|--|--|--|
| GK Subs       |  |  |  |  |  |

## **Penalty Corners**

2







**VIPERS** 

MARY 2

**VIPERS** 

MARY 2

### **Shots**





0 0

MARY 2

# **Shots on Target**

**Circle Entries** 







MARY 2

### Possession %