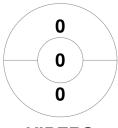

Challenge Women's - Division 2 28 - 30 Oct 2022 Maryborough



#### **Match Statistics**

| Match # | Date        | Time  | Pool / Class  | Pitch                                |
|---------|-------------|-------|---------------|--------------------------------------|
| 31      | 29 Oct 2022 | 15:20 | Women's Div 2 | M'borough Indoor - Court 1 - Pitch 1 |

|   | So      | uth I | 3rist | oane Vipers | • |
|---|---------|-------|-------|-------------|---|
| Ī | GK Subs |       |       |             |   |

| Official | 1 | 2 | Т |
|----------|---|---|---|
| VIPERS   | 3 | 1 | 4 |
| MARY 2   | 0 | 2 | 2 |

| Maryborough 2 |  |  |  |  |  |
|---------------|--|--|--|--|--|
| GK Subs       |  |  |  |  |  |

## **Penalty Corners**

2







**VIPERS** 

MARY 2

**VIPERS** 

MARY 2

### **Shots**





0 0

MARY 2

# **Shots on Target**

**Circle Entries** 







MARY 2

### Possession %