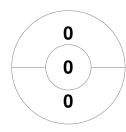

#### 2022 Masters Indoor Challenge Women's - Division 2 28 - 30 Oct 2022 Maryborough



#### **Match Statistics**

| Match # | Date        | Time  | Pool / Class  | Pitch                                |
|---------|-------------|-------|---------------|--------------------------------------|
| 31      | 29 Oct 2022 | 15:20 | Women's Div 2 | M'borough Indoor - Court 1 - Pitch 1 |

|   | So      | uth I | 3rist | oane Vipers | • |
|---|---------|-------|-------|-------------|---|
| Ī | GK Subs |       |       |             |   |

| Official | 1 | 2 | Т |
|----------|---|---|---|
| VIPERS   | 3 | 1 | 4 |
| MARY 2   | 0 | 2 | 2 |

| Maryborough 2 |  |  |  |  |  |
|---------------|--|--|--|--|--|
| GK Subs       |  |  |  |  |  |

## **Penalty Corners**

2







**VIPERS** 

MARY 2

**VIPERS** 

MARY 2

### **Shots**





0 0

MARY 2

# **Shots on Target**

**Circle Entries** 







MARY 2

### Possession %