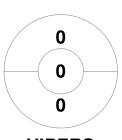

#### 2022 Masters Indoor Challenge Women's - Division 2 28 - 30 Oct 2022 Maryborough



#### **Match Statistics**

| Match # | Date        | Time  | Pool / Class  | Pitch                                |
|---------|-------------|-------|---------------|--------------------------------------|
| 31      | 29 Oct 2022 | 15:20 | Women's Div 2 | M'borough Indoor - Court 1 - Pitch 1 |

|   | So      | uth I | 3rist | oane Vipers | • |
|---|---------|-------|-------|-------------|---|
| Ī | GK Subs |       |       |             |   |

| Official | 1 | 2 | Т |
|----------|---|---|---|
| VIPERS   | 3 | 1 | 4 |
| MARY 2   | 0 | 2 | 2 |

| Maryborough 2 |  |  |  |  |  |
|---------------|--|--|--|--|--|
| GK Subs       |  |  |  |  |  |

## **Penalty Corners**

2







**VIPERS** 

MARY 2

**VIPERS** 

MARY 2

### **Shots**





0 0

MARY 2

# **Shots on Target**

**Circle Entries** 







MARY 2

### Possession %