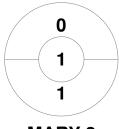

|         | Maı | rybo | rough 2 |  |
|---------|-----|------|---------|--|
| GK Subs |     |      |         |  |

| Official     | 1 | 2 | Т |
|--------------|---|---|---|
| MARY 2       | 1 | 1 | 2 |
| Blackberries | 2 | 4 | 6 |