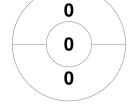

Women's - Division 2 28 - 30 Oct 2022 Maryborough



#### **Match Statistics**

| Match # | Date        | Time  | Pool / Class  | Pitch                                |
|---------|-------------|-------|---------------|--------------------------------------|
| 10      | 28 Oct 2022 | 14:00 | Women's Div 2 | M'borough Indoor - Court 1 - Pitch 1 |

|         | Maı | rybo | rough 2 |  |
|---------|-----|------|---------|--|
| GK Subs |     |      |         |  |

| Official     | 1 | 2 | Т |
|--------------|---|---|---|
| MARY 2       | 1 | 1 | 2 |
| Blackberries | 2 | 4 | 6 |

| Hampton Blackberries |  |   |  |  |
|----------------------|--|---|--|--|
| GK Subs              |  | _ |  |  |

# **Penalty Corners**



9

0 0



MARY 2

**Blackberries** 

MARY 2

**Blackberries** 

## **Shots**







**Circle Entries** 





MARY 2

**Blackberries** 

MARY 2

**Blackberries** 

### Possession %





MARY 2

**Blackberries**