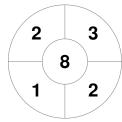

| Stingers |
|----------|
|----------|

| Official | 1 | 2 | 3 | 4 | Т |
|----------|---|---|---|---|---|
| Stingers | 1 | 3 | 3 | 1 | 8 |
| Rays     | 0 | 0 | 0 | 0 | 0 |

| Rays |
|------|
|------|