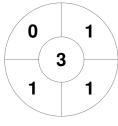

| Stingers |
|----------|
|----------|

| Official | 1 | 2 | 3 | 4 | Т |
|----------|---|---|---|---|---|
| Stingers | 1 | 3 | 3 | 1 | 8 |
| Rays     | 0 | 0 | 0 | 0 | 0 |

| Rays |
|------|
|------|